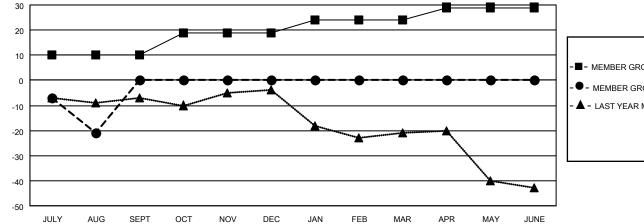

## GAT MONTHLY MEMBERSHIP PROGRESS REPORT

Multiple District 40

LOCATION: NEW MEXICO

Results as of: 8/31/2022

| Clubs        |               |             |               | Members               |                           |                         |                                                    |
|--------------|---------------|-------------|---------------|-----------------------|---------------------------|-------------------------|----------------------------------------------------|
|              | RESULTS FOR   | R 2022-2023 |               | RESULTS FOR 2022-2023 |                           |                         |                                                    |
| QUARTER      | NEW CLUB GOAL | NEW CLUBS   | DROPPED CLUBS | QUARTER               | MEMBER GROWTH NET<br>GOAL | MEMBER GROWTH<br>ACTUAL | DROPPED<br>MEMBERS ACTUAL<br>(including transfers) |
| JULY/AUG/SEP | г 1           | 0           | 0             | JULY/AUG/SE           | PT 10                     | 15                      | 33                                                 |
| OCT/NOV/DEC  | 0             | 0           | 0             | OCT/NOV/DEC           | C 9                       | 0                       | 0                                                  |
| JAN/FEB/MAR  | 1             | 0           | 0             | JAN/FEB/MAR           | 5                         | 0                       | 0                                                  |
| APR/MAY/JUNE | 1             | 0           | 0             | APR/MAY/JUN           | IE 5                      | 0                       | 0                                                  |

GOALS AND ACTUAL MEMBERS CUMULATIVE

| DROPPED CLUBS: 0             |    | 8 CLUBS OF 49 ADDED 1 OR MORE<br>NEW MEMBERS | GENDER DISTRIBUTION        |              |  |
|------------------------------|----|----------------------------------------------|----------------------------|--------------|--|
|                              |    | NEW MEMBERS                                  | MALE                       | 493 (57.13%) |  |
|                              |    |                                              | FEMALE                     | 370 (42.87%) |  |
| DROPPED MEMBERS              |    |                                              | NON BINARY                 | 0 (0.00%)    |  |
| DECEASED                     | 3  |                                              | PREFER NOT TO ANSWER       | 0 (0.00%)    |  |
| CLUB CANCELLED 0<br>OTHER 30 |    | CLICK HERE FOR CUMULATIVE                    | TOTAL FAMILY UNIT MEMBERS  | 193          |  |
| TOTAL                        | 33 | MEMBERSHIP DATA                              | FAMILY MEMBERS PAYING HALI | = 99         |  |