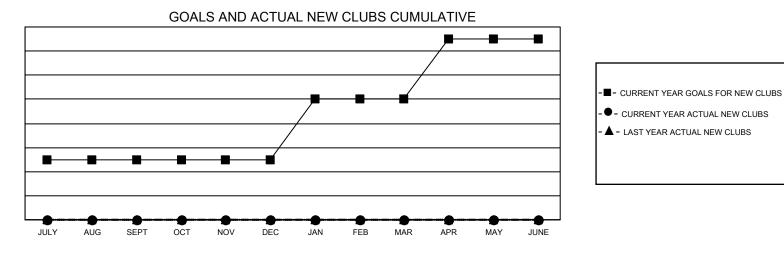

## GAT MONTHLY MEMBERSHIP PROGRESS REPORT

Multiple District 40

LOCATION: NEW MEXICO

Results as of: 8/31/2022

| Clubs        |               |             |               | Members               |                           |                         |                                                    |
|--------------|---------------|-------------|---------------|-----------------------|---------------------------|-------------------------|----------------------------------------------------|
|              | RESULTS FOR   | R 2022-2023 |               | RESULTS FOR 2022-2023 |                           |                         |                                                    |
| QUARTER      | NEW CLUB GOAL | NEW CLUBS   | DROPPED CLUBS | QUARTER               | MEMBER GROWTH NET<br>GOAL | MEMBER GROWTH<br>ACTUAL | DROPPED<br>MEMBERS ACTUAL<br>(including transfers) |
| JULY/AUG/SEP | г 1           | 0           | 0             | JULY/AUG/SE           | PT 10                     | 15                      | 33                                                 |
| OCT/NOV/DEC  | 0             | 0           | 0             | OCT/NOV/DEC           | C 9                       | 0                       | 0                                                  |
| JAN/FEB/MAR  | 1             | 0           | 0             | JAN/FEB/MAR           | 5                         | 0                       | 0                                                  |
| APR/MAY/JUNE | 1             | 0           | 0             | APR/MAY/JUN           | IE 5                      | 0                       | 0                                                  |